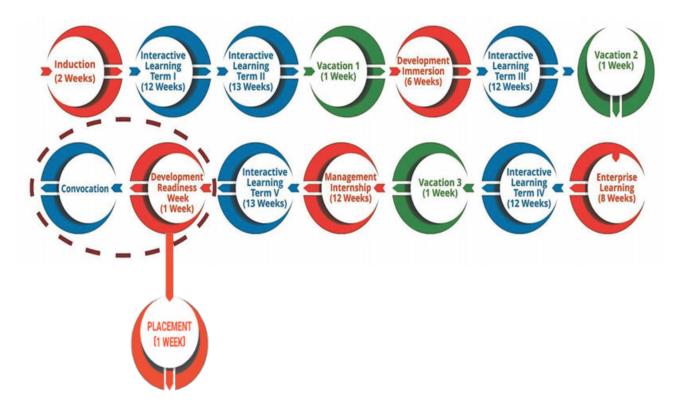

The PDM curriculum is focused on imparting competencies necessary for management of resources, enterprises, institutions and interventions, in an environment of participatory governance and stakeholder accountability, as shown in Figure 2.1. The praxis-oriented interactive learning is facilitated by a faculty team of career academics, practising professionals and practitioner-turned academics endowed with domain expertise and experience.

Figure 2.1: PDM Programme Design