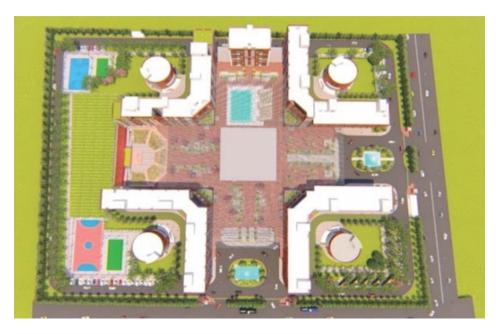

#### 10.5 DMI's Upcoming Permanent Campus

The Building Construction Department (BCD) of the Govt. of Bihar has agreed to develop the permanent campus of DMI on the request of the Rural Development Department (RDD) on the 15 Acre site at Bihta, procured from BIADA.

Figure 10.5: Upcoming DMI Campus

The progress during the year 2019-20 has been as follows:

| Revised administrative approval of Rs. 250 Crore                                                                             | 29 <sup>th</sup> August, 2019    |
|------------------------------------------------------------------------------------------------------------------------------|----------------------------------|
| Work Awarded to Simplex Infrastructures Limited, Kolkata by the Building Construction Department (BCD) of the Govt. of Bihar | 04 <sup>th</sup> September, 2019 |
| Letter of acceptance issued to contractor in favour of Simplex<br>Infrastructures Limited                                    | 09 <sup>th</sup> September, 2019 |
| Work order placed on Simplex Infrastructures Limited, Kolkata                                                                | 27 <sup>th</sup> December, 2019  |
| Agreement Signed by BCD & Simplex Infrastructures Limited                                                                    | 06 <sup>th</sup> January, 2020   |
| Mobilization advance paid to Simplex infrastructures Limited                                                                 | 12 <sup>th</sup> February, 2020  |
| Barricading of construction site done                                                                                        | 28 <sup>th</sup> February, 2020  |
| Soil testing of construction site done                                                                                       | 25 <sup>th</sup> March, 2020     |