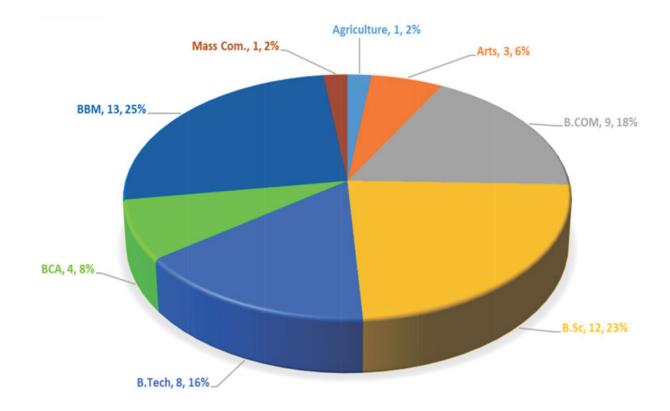

A summary of the educational background and gender ratio of the participants is given below:

| Educational<br>Background    | B.<br>Tech. | B.Com. | BBM | ВСА | B.Sc. | B.A. | Mass.<br>Com. | Agri. |
|------------------------------|-------------|--------|-----|-----|-------|------|---------------|-------|
| Total No. of<br>Participants | 08          | 09     | 13  | 4   | 12    | 3    | 1             | 1     |

Figure 2.2: Undergraduate Profile of PDM 2019-21 Batch

Figure 2.3: Gender Ratio of PDM 2019-21 Batch

During the year under review, the participants completed their preparatory remedials, induction programme, three Interactive Learning terms and Development Immersion.