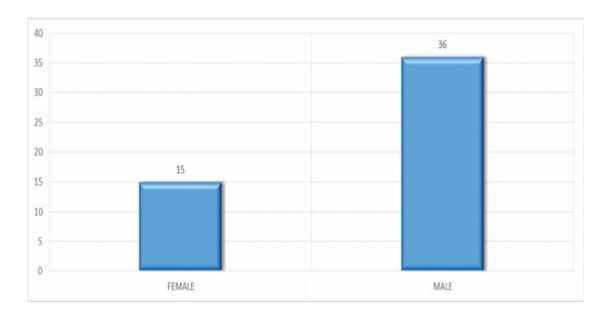

Figure 2.2: Undergraduate Profile of PDM 2019-21 Batch

Figure 2.3: Gender Ratio of PDM 2019-21 Batch

During the year under review, the participants completed their preparatory remedials, induction programme, three Interactive Learning terms and Development Immersion.