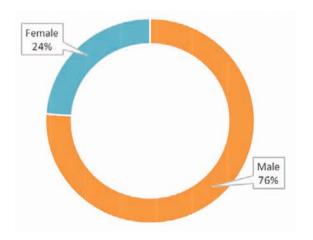

Figure 3: Undergraduate Profile of PDM 2018-20 Batch

| Gender      | Total No. of<br>Participants |
|-------------|------------------------------|
| Male        | 35                           |
| Female      | 11                           |
| Grand Total | 46                           |

Figure 4: Gender Ratio of PDM 2018-20 Batch

During the year under review, the participants completed their preparatory remedials, induction programme, three Interactive Learning terms and Development Immersion.