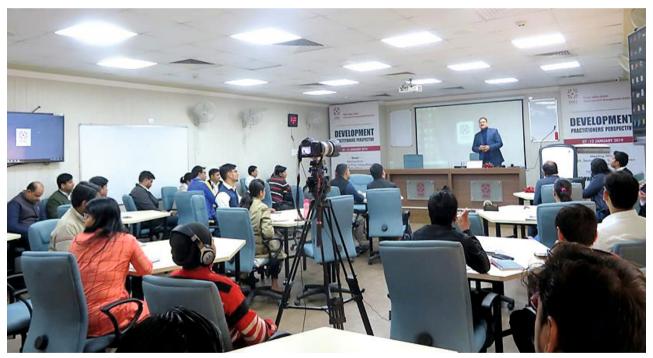

# 7. Development Practitioners' Perspective (DPP)

The First Development Practitioners' Perspective (DPP) week was planned, conceptualized and organised from 07-12 January, 2019 before commencement of the On-campus Placements Week for PDM participants of 2017-19 batch. The event was primarily aimed at bringing the graduating participants up to date with current concepts, trends and best practices in the development sector while also preparing them for placement interviews. Some of India's leading development professionals, practitioners and social entrepreneurs who have spent decades in promoting enterprises for empowering the poor and deprived by living and working among communities, were invited to share their experiences and perspectives on development, to serve as a source of inspiration for the PDM participants. DPP enabled the participants to interact with leaders in the development sector and social change makers and assess the world of opportunities around them in a spirit of enquiry and introspection. The question and answer sessions during the DPP were very animated with DMI participants seeking to clarify their many doubts from experienced practitioners.

Figure 15: Development Practitioners' Perspective

During the weeklong event, 18 CEOs and senior representatives of SRLMs, NGOs, CSR Foundations, MFls and Trusts such as PRADAN, Tata Trusts, Tata Steel - CSR, BRLPS - JEEViKA, PCI Global, Reliance Foundation, AMUL, Srijan, etc. were invited. Closely following the DPP, a Development Management Readiness Week was planned for the first week of April 2019 to serve as a finishing school for the graduating participants.