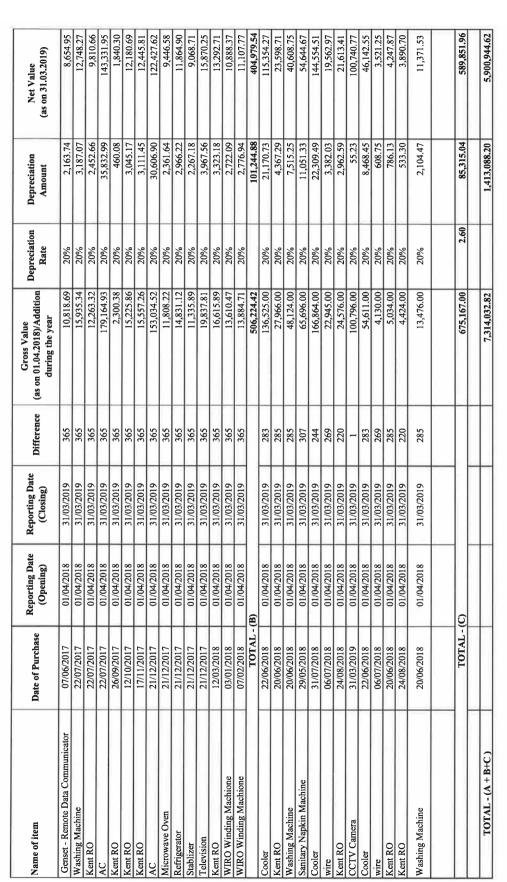

#### DEVELOPMENT MANAGEMENT INSTITUTE SOCIETY Second Floor, Udyog Bhawan Campus, East Gandhi Maidan, Patna-800004

#### **BALANCE SHEET AS AT 31-03-2019**

Rupees

| SOURCES OF FUNDS                 | Schedule | Current Year     | Previous Year    |
|----------------------------------|----------|------------------|------------------|
| UNRESTRICTED FUNDS               |          |                  |                  |
| Corpus                           | 1        | 406,503,301.60   | 403,360,487.00   |
| General Fund                     | 2        | 228,304,297.75   | 36,508,059.30    |
| Designated/Earmarked Funds       | 3        | 1,221,859,517.95 | 847,727,693.87   |
| RESTRICTED FUNDS                 | 4        | 233,138,245.94   | -238,461,183.93  |
| Accumulated Depreciation Fund    |          | 49,863,917.91    | 38,544,017.88    |
| LOANS/BORROWINGS                 | 5        |                  |                  |
| Secured                          |          | (/ <u>a</u> )    | 2                |
| Unsecured                        |          |                  | <u></u>          |
| CURRENT LIABILITIES & PROVISIONS | 6        | 8,477,914.00     | 9,563,854.11     |
| TOTAL                            |          | 2,148,147,195.15 | 1,097,242,928.23 |
| APPLICATION OF FUNDS             |          |                  |                  |
| FIXED ASSETS                     |          |                  |                  |
| Tangible Assets                  | 7        | 406,503,301.60   | 403,360,487.00   |
| Intangible Assets                |          | *                | -                |
| Capital work in progress         |          | -                |                  |
| INVESTMENTS                      | 8        |                  |                  |
| Long Term                        |          | 1,030,962,999.00 | 610,970,430.00   |
| Short Term                       |          | 618,681,685.00   | 52,500,000.00    |
| CURRENT ASSETS                   | 9        | 2,146,602.12     | 11,940,456.13    |
| LOANS, ADVANCES & DEPOSITS       | 10       | 89,852,607.43    | 18,471,555.10    |
| TOTAL                            |          | 2,148,147,195.15 | 1,097,242,928.23 |
| Significant Accounting Policies  | 22       |                  |                  |
| Notes forming part of Accounts   | 23       |                  |                  |

For Development Management Institute Society

Secretary D.M.I. Society Secretary

Manager (F & A) **Development Management Institute** 

Manager (F&A)

Patna

Date:- 05/07/2019

For V Rohatgi & Co. (Chartered Accountants)