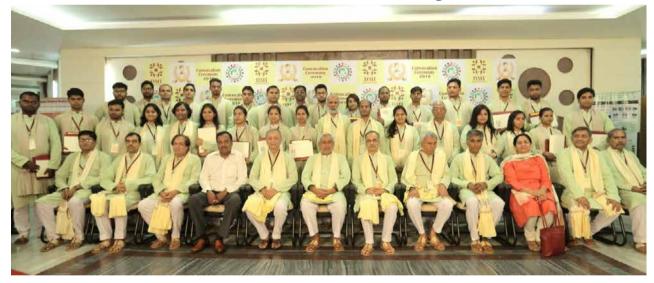

# 5. Second Convocation Ceremony

The Second Convocation Ceremony of DMI was held on the 18 April, 2018 at Adiveshan Bhawan, Patna to award Diplomas to 24 participants of the PDM course who graduated in 2017-18. The Hon'ble Chief Minister of Bihar, Shri Nitish Kumar ji graced the occasion as the Chief Guest and Dr. Madhav Chavan, Founder, Pratham Education Trust participated as the Guest of Honour. Shri Anup Mukerji, Chairman, Board of Governors presided over the ceremony and Shri Arvind Kumar Chaudhary, Secretary (RDD), GoB reflected on the genesis and growth of DMI. The Acting Director presented the progress report while the Dean presented the graduands for award of Diplomas.

Shri Anup Mukerji welcomed the Chief Guest and stated that, "We are indeed fortunate to have a statesman with vision, deep understanding of society and politics, an indefatigable workhorse, a practitioner of Gandhiji's concept of trusteeship and one who restored the pride of the citizens of Bihar as the President of DMI Society and as Chief Guest on this auspicious occasion". Shri Mukerji also welcomed Dr. Madhav Chavan, Guest of Honour and recalled that, "Recognising the crucial importance of education for development, Dr. Chavan gave up his university teaching career to take on the challenge of promoting education among children in the slums of Mumbai by organising the Pratham Education Foundation with his like-minded colleagues".

Figure 13: President, DMIS and Hon'ble CM at the Second Convocation Ceremony of DMI

The Convocation Ceremony was also attended by Prof. Tushaar Shah, Prof. Trilochan Sastry and Shri. D. Balamurugan, Members of DMI's Board of Governors; the Chief Secretary to the Government of Bihar; senior civil servants, academics, development professionals, media representatives, participants' parents, DMI alumni and invited guests from different walks of the development sector. The graduating participants were presented angavastram by the Guest of Honour; Diplomas by the Chief Guest and Mementos by the Chairman, BoG, DMI. Both regional and national media provided extensive coverage of the Convocation Ceremony.