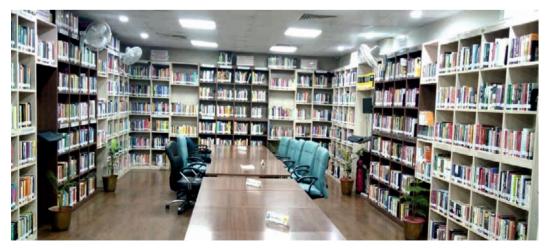

# 9.4 Knowledge Centre

During the year under review, additions were made to the RFID enabled state-of-the-art Knowledge Centre by way of books, journal article databases, print journals and magazines. The Knowledge Centre hosts 6,578 volumes of books comprising 6,319 titles, 4 journal article databases (EBSCO, J-Gate, EPWRF, IndiaStat), 14 Indian and international journals in print format, 13 magazines and 13 newspapers as on March 31, 2019. In addition, it also houses 180 CDs and DVDs. The growth of the Knowledge Centre is a continuing process, and the resources are continuously updated.

Figure 16: RFID Enabled Library

<sup>\*</sup>Subject to change during the Academic Session 2019-21