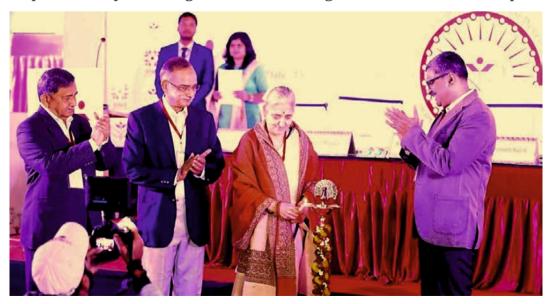

# 5. Second Convocation Ceremony

The Second Convocation Ceremony of DMI was held on the 18 April, 2018 at Adiveshan Bhawan, Patna to award Diplomas to 24 participants of the PDM course who graduated in 2017-18. The Hon'ble Chief Minister of Bihar, Shri Nitish Kumar ji graced the occasion as the Chief Guest and Dr. Madhav Chavan, Founder, Pratham Education Trust participated as the Guest of Honour. Shri Anup Mukerji, Chairman, Board of Governors presided over the ceremony and Shri Arvind Kumar Chaudhary, Secretary (RDD), GoB reflected on the genesis and growth of DMI. The Acting Director presented the progress report while the Dean presented the graduands for award of Diplomas.

Shri Anup Mukerji welcomed the Chief Guest and stated that, "We are indeed fortunate to have a statesman with vision, deep understanding of society and politics, an indefatigable workhorse, a practitioner of Gandhiji's concept of trusteeship and one who restored the pride of the citizens of Bihar as the President of DMI Society and as Chief Guest on this auspicious occasion". Shri Mukerji also welcomed Dr. Madhav Chavan, Guest of Honour and recalled that, "Recognising the crucial importance of education for development, Dr. Chavan gave up his university teaching career to take on the challenge of promoting education among children in the slums of Mumbai by organising the Pratham Education Foundation with his like-minded colleagues".

Figure 13: President, DMIS and Hon'ble CM at the Second Convocation Ceremony of DMI

The Convocation Ceremony was also attended by Prof. Tushaar Shah, Prof. Trilochan Sastry and Shri. D. Balamurugan, Members of DMI's Board of Governors; the Chief Secretary to the Government of Bihar; senior civil servants, academics, development professionals, media representatives, participants' parents, DMI alumni and invited guests from different walks of the development sector. The graduating participants were presented angavastram by the Guest of Honour; Diplomas by the Chief Guest and Mementos by the Chairman, BoG, DMI. Both regional and national media provided extensive coverage of the Convocation Ceremony.