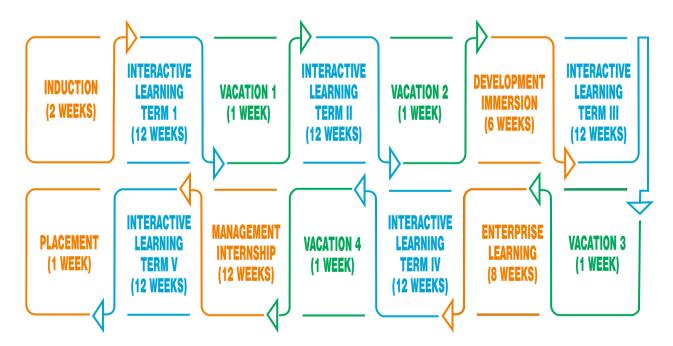

# 2. Post-Graduate Programme in Development Management

The pioneering activity of DMI is its two-year, full time, Post-Graduate Programme in Development Management (PDM) which aims at preparing its graduates to achieve:

- Personal growth by widening perspectives through interactive learning from foundational, functional and integrative courses, enriched by experiential learning and reflective dialoguing processes; and
- Transformation into Development Management Professionals through exposure to contextual realities during Development Immersion, Enterprise Learning and Management Internship modules that involve living and working at development sites on live development problems.

The PDM curriculum is focused on imparting competencies necessary for management of resources, enterprises, institutions and interventions, in an environment of participatory governance and stakeholder accountability. The praxis-oriented interactive learning is facilitated by a faculty team of career academics, practising professionals and practitioner-turned academics endowed with domain expertise and experience.

Figure 1: PDM Programme Design

Each module of the PDM programme design (**Figure 1**) was reviewed comprehensively at the 'Curriculum Review Workshop' organised on the 31st May, 2018 with active participation of a mix of academics and practitioners.