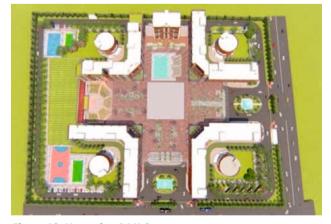

# 9.7 DMI's Upcoming Permanent **Campus**

The Building Construction Department (BCD) of the Govt. of Bihar has agreed to develop the permanent campus of DMI on the request of the Rural Development Department (RDD) on the 15 Acre site at Bihta, procured from BIADA.

Figure 18: Upcoming DMI Campus

The progress during the year 2018-19 has been as follows:

| Acceptance by BCD and planning for permanent campus of DMI                                  | May 2018                        |
|---------------------------------------------------------------------------------------------|---------------------------------|
| Notification for Selection of Architectural and Engineering<br>Consultancy Services         | June 2018                       |
| Pre-bid meeting for selection of architects                                                 | June 2018                       |
| Evaluation of bids and selection of architect                                               | August 2018                     |
| Review and finalization of campus design under the chairmanship of Principal Secretary, BCD | November 2018                   |
| Approval of Preliminary Project Report (PPR) by RDD, Govt. of Bihar                         | December, 2018                  |
| Technical approval by the BCD                                                               | 8 <sup>th</sup> February, 2019  |
| Administrative approval of the Cabinet of Govt. of Bihar                                    | 25 <sup>th</sup> February, 2019 |
| Administrative approval received from RDD                                                   | 26 <sup>th</sup> February, 2019 |
| Tender notification for campus construction on EPC basis                                    | 27 <sup>th</sup> February, 2019 |