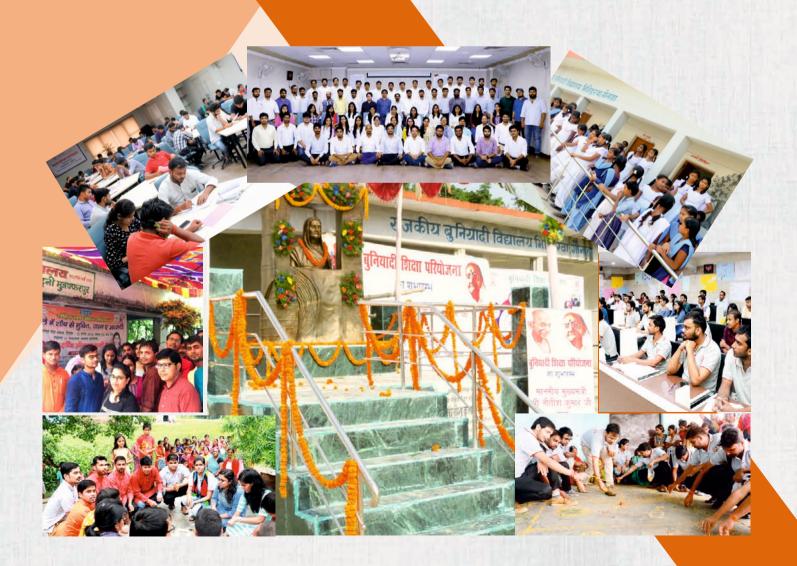

# 4.5 Collaboration with DoE, GoB for Action Research on Re-imagining Basic Education

DMI's Project for 'Re-imagining Basic Education' by nurturing a cluster of thirteen schools and one KGBV in Gaunaha Block of the West Champaran District was formally inaugurated by the Hon'ble Chief Minister of Bihar on the 2nd October, 2018 from the Bapu Sabhagar, Patna by video link, at an event organised to commemorate Mahatma Gandhi's 150th Birth Anniversary. The project cluster includes the Buniyadi Vidyalaya in Bhitiharwa, founded by Mahatma Gandhi himself with Smt. Kasturba Gandhi among the volunteers. The Pratham Education Foundation is the implementation partner in the project led by DMI. A project review meeting was held on the 31st October, 2018 to discuss and clarify the project deliverables and actions needed for smooth implementation of the project. The meeting was attended by the Chairman, BoG, DMI; Advisor to Hon'ble Chief Minister; Principal Secretary (Education); Secretary (RDD) and other senior officers of the

Department of Education in the GoB and the DMI team. The project has since made considerable progress in the short period between October, 2018 and March, 2019, as reported below:

Figure 11: DMI engaging with students at Buniyadi Vidyalaya in Bhitiharwa, West Champaran district

- A baseline survey was completed by the Pratham team to understand the levels of learning and academic orientation of children in 13 villages of the cluster, before the project launch.
- Numerous activities such as skill building workshops, digital learning, sports, health and hygiene related sessions, reading sessions, library sessions, remedial classes etc. have been initiated in the cluster of schools and the KGBV.
- Α team consisting of representatives from DMI and Pratham visited two model institutions practising Nai Talim viz. Anand Niketan, Sewagram, Wardha and Gujarat Vidyapith, Ahmedabad, during September 25 - 27, 2018 to learn from their experiences.
- A series of training programmes have been organised by DMI and Pratham to strengthen the pedagogical skills of the teachers.
- A mid-line survey has been completed by Pratham in March 2019, to assess the actual improvements over the baseline and for further planning to enhance the students' learning levels. The findings have been quite encouraging in terms of learning outcomes.
- Sporting activities have had a positive impact on the students. Five students of Buniyadi Vidyalaya, Bhitiharwa have been selected by the Eklavya Residential School for two sports viz. kabaddi and weight-lifting. This is for the first time in the history of West Champaran district that so many students have made it to the Eklavaya league. West Champaran helped in retaining children on the school premises for the full school working hours.