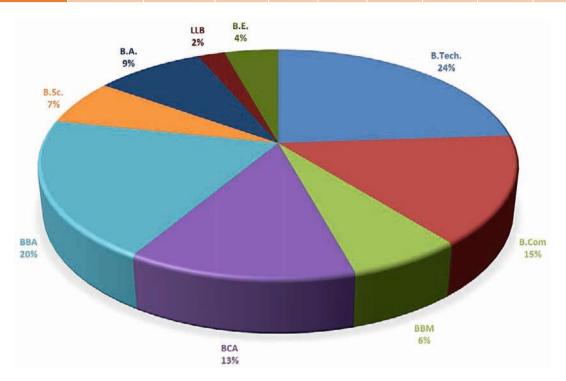

A summary of the educational background and gender ratio of the participants is given below:

| Educational<br>Background    | B.Tech. | B.Com. | BBM | вса | вва | B.Sc. | B.A. | LLB | B.E. |
|------------------------------|---------|--------|-----|-----|-----|-------|------|-----|------|
| Total No. of<br>Participants | 11      | 7      | 3   | 6   | 9   | 3     | 4    | 1   | 2    |

Figure 3: Undergraduate Profile of PDM 2018-20 Batch

| Gender      | Total No. of<br>Participants |
|-------------|------------------------------|
| Male        | 35                           |
| Female      | 11                           |
| Grand Total | 46                           |